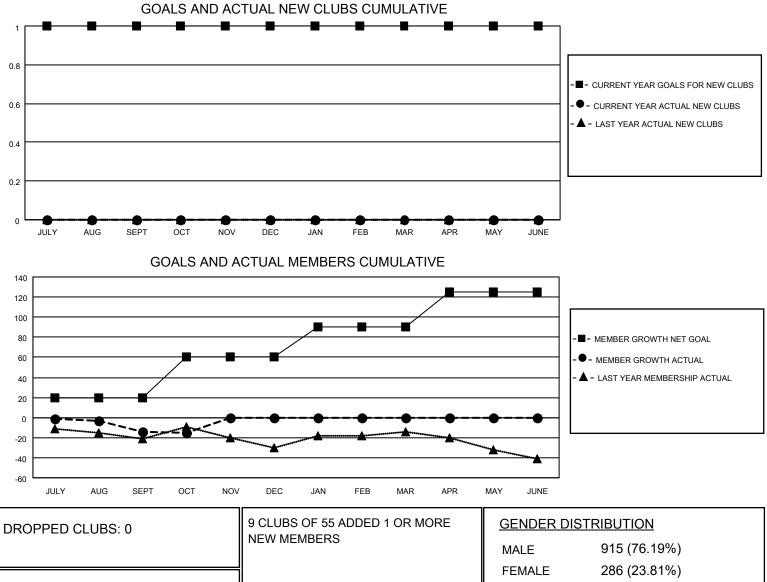

## MONTHLY MEMBERSHIP PROGRESS REPORT

LOCATION MISSOURI

District 26 M3

Results as of: 10/31/2020

| Clubs                 |               |           |               | Members               |                          |                         |                                                    |  |  |
|-----------------------|---------------|-----------|---------------|-----------------------|--------------------------|-------------------------|----------------------------------------------------|--|--|
| RESULTS FOR 2020-2021 |               |           |               | RESULTS FOR 2020-2021 |                          |                         |                                                    |  |  |
| QUARTER               | NEW CLUB GOAL | NEW CLUBS | DROPPED CLUBS | QUARTER ME            | EMBER GROWTH NET<br>GOAL | MEMBER GROWTH<br>ACTUAL | DROPPED<br>MEMBERS ACTUAL<br>(including transfers) |  |  |
| JULY/AUG/SEPT         | 1             | 0         | 0             | JULY/AUG/SEPT         | 20                       | 19                      | 33                                                 |  |  |
| OCT/NOV/DEC           | 0             | 0         | 0             | OCT/NOV/DEC           | 40                       | 2                       | 3                                                  |  |  |
| JAN/FEB/MAR           | 0             | 0         | 0             | JAN/FEB/MAR           | 30                       | 0                       | 0                                                  |  |  |
| APR/MAY/JUNE          | 0             | 0         | 0             | APR/MAY/JUNE          | 35                       | 0                       | 0                                                  |  |  |